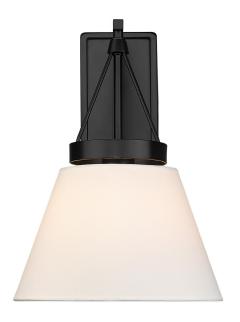

## 1 Light Wall Sconce

Penn's distinctive wide brim and conical shape draw focus in a subtle, understated manner. The designers used classic pairings to create a fashionable, timeless look. A dramatic, matte black collar looks great when placed atop the Modern White Shade. Clean and flawlessly elegant, the series is perfect for contemporary spaces. When on, the downlights create a warm glow within the encased shades.

| Fixture Finish:     | Matte Black                |                                 |  |
|---------------------|----------------------------|---------------------------------|--|
| Glass/Shade Finish: | Modern White Shade         |                                 |  |
| Materials:          | Steel                      | Fabric                          |  |
| Fixture Width:      | 11"                        | 27.94cm                         |  |
| Fixture Height:     | 15.5"                      | 39.37cm                         |  |
| Min - Max Height:   | 11.875"                    | 30.1625cm                       |  |
| Glass Diameter:     | 11"                        | 27.94cm                         |  |
| Glass Height:       | 6.875"                     | 17.4625cm                       |  |
| Canopy/Backplate:   | 10"W x 10"H x 0.75"E       | 25.4cm W x 25.4cm H x 1.905cm E |  |
| Chain:              | NA                         |                                 |  |
| Rod:                | NA                         | NA                              |  |
| Wire:               | 8"                         | 20.32cm                         |  |
| Bulb Type:          | Incandescent, Type A       | Incandescent, Type A            |  |
| Wattage:            | 1 x 60W(M)                 |                                 |  |
| Voltage:            | 120                        |                                 |  |
| Install Position:   | Not Reversible - Down Only |                                 |  |
| Approved Location:  | Damp Location              |                                 |  |